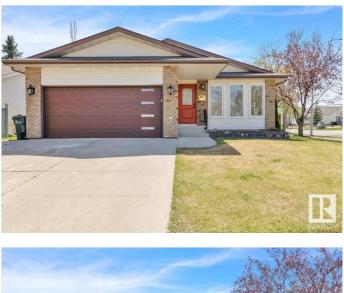

## \$660,000

5 Bedroom, 3.00 Bathroom, 1,578 sqft Single Family on 0.00 Acres

Clover Bar Ranch, Sherwood Park, AB

It simply doesn't get ANY better than this! What a stunning home perfectly situated on a quiet Cul-De-Sac. Welcome to 1 Coachman Place, located in a highly sought-after neighbourhood in Clover Bar Ranch. Fully turn-key. Completely renovated Top to Bottom. Walking into this home you are greeted by bright and open living room/dining room with large windows, spacious kitchen with island & pantry, Family room with gas fireplace. Walk out from the family room through sliding glass doors to the privacy of your own deck with huge backyard where you can enjoy those nice summer nights. The Master bedroom features a 3-piece ensuite & walk-in closet, 2 more spacious bedrooms & 4pc bathroom complete this level. Fully Finished Basement with 2 Bedrooms, Wet Bar, Full Bathroom, Large Living Room, Large Family Room and Laundry. Easy access to Transit service, Sherwood Dr, Yellowhead Hwy & Sherwood Park Mall being just 4 min away from your home! Amazing proximity to the Schools & Park. Some photos are virtually staged

## **Essential Information**

| MLS® # | E4448294  |
|--------|-----------|
| Price  | \$660,000 |

| Bedrooms              | 5                                                                                                                                          |  |
|-----------------------|--------------------------------------------------------------------------------------------------------------------------------------------|--|
| Bathrooms             | 3.00                                                                                                                                       |  |
| Full Baths            | 3                                                                                                                                          |  |
| Square Footage        | 1,578                                                                                                                                      |  |
| Acres                 | 0.00                                                                                                                                       |  |
| Year Built            | 1988                                                                                                                                       |  |
| Type                  | Single Family                                                                                                                              |  |
| Sub-Type              | Detached Single Family                                                                                                                     |  |
| Style                 | Bungalow                                                                                                                                   |  |
| Status                | Active                                                                                                                                     |  |
| Community Information |                                                                                                                                            |  |
| Address               | 1 Coachman Place                                                                                                                           |  |
| Area                  | Sherwood Park                                                                                                                              |  |
| Subdivision           | Clover Bar Ranch                                                                                                                           |  |
| City                  | Sherwood Park                                                                                                                              |  |
| County                | ALBERTA                                                                                                                                    |  |
| Province              | AB                                                                                                                                         |  |
| Postal Code           | T8H 1C1                                                                                                                                    |  |
| Amenities             |                                                                                                                                            |  |
| Amenities             | Bar, Deck, Front Porch, Wet Bar                                                                                                            |  |
| Parking               | Double Garage Attached                                                                                                                     |  |
|                       |                                                                                                                                            |  |
| Interior              |                                                                                                                                            |  |
| 0                     | ensuite bathroom<br>Dryer, Hood Fan, Stove-Electric, Washer, Refrigerators-Two,<br>Dishwasher-Two<br>Forced Air-1, Natural Gas<br>2<br>Yes |  |
| Interior              | ensuite bathroom                                                                                                                           |  |
| Interior Features     | Dryer, Hood Fan, Stove-Electric, Washer, Refrigerators-Two,                                                                                |  |
| Appliances            | Dishwasher-Two                                                                                                                             |  |
| Heating               | Forced Air-1, Natural Gas                                                                                                                  |  |
| Stories               | 2                                                                                                                                          |  |
| Interior              | ensuite bathroom                                                                                                                           |  |
| Interior Features     | Dryer, Hood Fan, Stove-Electric, Washer, Refrigerators-Two,                                                                                |  |
| Appliances            | Dishwasher-Two                                                                                                                             |  |
| Heating               | Forced Air-1, Natural Gas                                                                                                                  |  |
| Stories               | 2                                                                                                                                          |  |
| Has Basement          | Yes                                                                                                                                        |  |