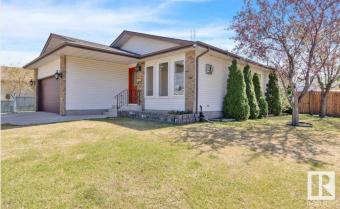

## \$660,000

5 Bedroom, 3.00 Bathroom, 1,578 sqft Single Family on 0.00 Acres

Clover Bar Ranch, Sherwood Park, AB

It simply doesn't get ANY better than this! What a stunning home perfectly situated on a quiet Cul-De-Sac. Welcome to 1 Coachman Place, located in a highly sought-after neighbourhood in Clover Bar Ranch. Fully turn-key. Completely renovated Top to Bottom. Walking into this home you are greeted by bright and open living room/dining room with large windows, spacious kitchen with island & pantry, Family room with gas fireplace. Walk out from the family room through sliding glass doors to the privacy of your own deck with huge backyard where you can enjoy those nice summer nights. The Master bedroom features a 3-piece ensuite & walk-in closet, 2 more spacious bedrooms & 4pc bathroom complete this level. Fully Finished Basement with 2 Bedrooms, Wet Bar, Full Bathroom, Large Living Room, Large Family Room and Laundry. Easy access to Transit service, Sherwood Dr, Yellowhead Hwy & Sherwood Park Mall being just 4 min away from your home! Amazing proximity to the Schools & Park. Some photos are virtually staged

## **Essential Information**

| MLS® # | E4448294  |
|--------|-----------|
| Price  | \$660,000 |

| Bedrooms              | 5                                                                                                                                          |  |
|-----------------------|--------------------------------------------------------------------------------------------------------------------------------------------|--|
| Bathrooms             | 3.00                                                                                                                                       |  |
| Full Baths            | 3                                                                                                                                          |  |
| Square Footage        | 1,578                                                                                                                                      |  |
| Acres                 | 0.00                                                                                                                                       |  |
| Year Built            | 1988                                                                                                                                       |  |
| Type                  | Single Family                                                                                                                              |  |
| Sub-Type              | Detached Single Family                                                                                                                     |  |
| Style                 | Bungalow                                                                                                                                   |  |
| Status                | Active                                                                                                                                     |  |
| Community Information |                                                                                                                                            |  |
| Address               | 1 Coachman Place                                                                                                                           |  |
| Area                  | Sherwood Park                                                                                                                              |  |
| Subdivision           | Clover Bar Ranch                                                                                                                           |  |
| City                  | Sherwood Park                                                                                                                              |  |
| County                | ALBERTA                                                                                                                                    |  |
| Province              | AB                                                                                                                                         |  |
| Postal Code           | T8H 1C1                                                                                                                                    |  |
| Amenities             |                                                                                                                                            |  |
| Amenities             | Bar, Deck, Front Porch, Wet Bar                                                                                                            |  |
| Parking               | Double Garage Attached                                                                                                                     |  |
|                       |                                                                                                                                            |  |
| Interior              |                                                                                                                                            |  |
| 0                     | ensuite bathroom<br>Dryer, Hood Fan, Stove-Electric, Washer, Refrigerators-Two,<br>Dishwasher-Two<br>Forced Air-1, Natural Gas<br>2<br>Yes |  |
| Interior              | ensuite bathroom                                                                                                                           |  |
| Interior Features     | Dryer, Hood Fan, Stove-Electric, Washer, Refrigerators-Two,                                                                                |  |
| Appliances            | Dishwasher-Two                                                                                                                             |  |
| Heating               | Forced Air-1, Natural Gas                                                                                                                  |  |
| Stories               | 2                                                                                                                                          |  |
| Interior              | ensuite bathroom                                                                                                                           |  |
| Interior Features     | Dryer, Hood Fan, Stove-Electric, Washer, Refrigerators-Two,                                                                                |  |
| Appliances            | Dishwasher-Two                                                                                                                             |  |
| Heating               | Forced Air-1, Natural Gas                                                                                                                  |  |
| Stories               | 2                                                                                                                                          |  |
| Has Basement          | Yes                                                                                                                                        |  |