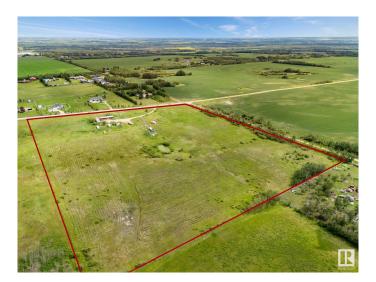

### \$995,000

0 Bedroom, 0.00 Bathroom, Single Family on 19.00 Acres

Rural North East Horse Hills, Edmonton, AB

Great potential in this 19 acres parcel that lies within the Horse Hills area structure plan. Situated close to Highway 15, this location is only minutes to North Edmonton, Edmonton Science and Technology Park, Fort Saskatchewan and the Edmonton Institution. The Horse Hills area structure is a large scale development with mixed use commercial, residential, schools, expansive greenspace and LRT transportation. This unique plan is part of the City of Edmonton's vision for communities that provide residents will all goods, services and amenities within the district. The location boasts great highway access to the Energy Corridor and northern part of the province, all while being close to North Saskatchewan river and the natural forests and trails of the area. Currently on this AG zones property sits a home with shop, that is rentable until time of development. Great future development opportunity in the early stages of an exciting and vibrant new area! Drive-out and have a look - you won't be disappointed!

# **Community Information**

Address 21150 Fort Road

Area Edmonton

Subdivision Rural North East Horse Hills

City Edmonton
County ALBERTA

Province AB

Postal Code T5Y 6G8