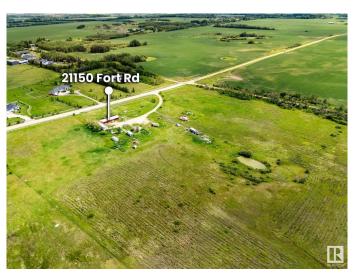

### \$995,000

0 Bedroom, 0.00 Bathroom, Single Family on 19.00 Acres

Rural North East Horse Hills, Edmonton, AB

Great potential in this 19 acres parcel that lies within the Horse Hills area structure plan. Situated close to Highway 15, this location is only minutes to North Edmonton, Edmonton Science and Technology Park, Fort Saskatchewan and the Edmonton Institution. The Horse Hills area structure is a large scale development with mixed use commercial, residential, schools, expansive greenspace and LRT transportation. This unique plan is part of the City of Edmonton's vision for communities that provide residents will all goods, services and amenities within the district. The location boasts great highway access to the Energy Corridor and northern part of the province, all while being close to North Saskatchewan river and the natural forests and trails of the area. Currently on this AG zones property sits a home with shop, that is rentable until time of development. Great future development opportunity in the early stages of an exciting and vibrant new area! Drive-out and have a look - you won't be disappointed!

# **Community Information**

Address 21150 Fort Road

Area Edmonton

Subdivision Rural North East Horse Hills

City Edmonton
County ALBERTA

Province AB

Postal Code T5Y 6G8