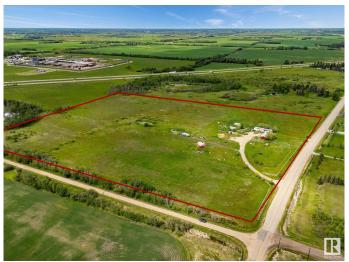

### \$995,000

0 Bedroom, 0.00 Bathroom, Single Family on 19.00 Acres

Rural North East Horse Hills, Edmonton, AB

Great potential in this 19 acres parcel that lies within the Horse Hills area structure plan. Situated close to Highway 15, this location is only minutes to North Edmonton, Edmonton Science and Technology Park, Fort Saskatchewan and the Edmonton Institution. The Horse Hills area structure is a large scale development with mixed use commercial, residential, schools, expansive greenspace and LRT transportation. This unique plan is part of the City of Edmonton's vision for communities that provide residents will all goods, services and amenities within the district. The location boasts great highway access to the Energy Corridor and northern part of the province, all while being close to North Saskatchewan river and the natural forests and trails of the area. Currently on this AG zones property sits a home with shop, that is rentable until time of development. Great future development opportunity in the early stages of an exciting and vibrant new area! Drive-out and have a look - you won't be disappointed!

# **Community Information**

Address 21150 Fort Road

Area Edmonton

Subdivision Rural North East Horse Hills

City Edmonton
County ALBERTA

Province AB

Postal Code T5Y 6G8