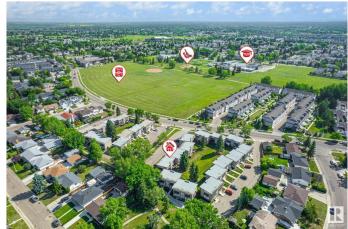

#### \$165,000

3 Bedroom, 1.50 Bathroom, 1,025 sqft Condo / Townhouse on 0.00 Acres

Caernarvon, Edmonton, AB

Exceptional value for a 3 bedroom home! Bright white kitchen with a window that lets the sun shine in. Ample cabinet and counter space for the chef in the family. The dining area leads to patio doors to your deck that overlooks a green area. Spacious living room with laminate flooring and a half bathroom round out this floor. Upstairs there are 3 bedrooms and a full bathroom. Laminate floors continue throughout this level. Downstairs there is a large family room and ample storage plus laundry area. Perfect location with a family, steps from Caernarvon Park and the Elementary School. Just a few minutes to the YMCA and Castledown Rec Centre.

### **Community Information**

Address 14662 121 Street

Area Edmonton
Subdivision Caernarvon
City Edmonton
County ALBERTA

Province AB

Postal Code T5X 1T8