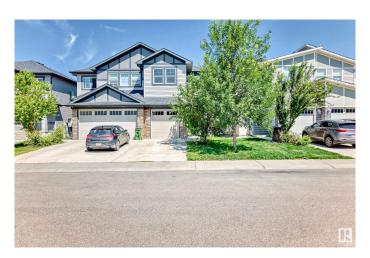

# \$434,980 - 8579 Cushing Place, Edmonton

MLS® #E4447397

#### \$434.980

3 Bedroom, 2.50 Bathroom, 1,475 sqft Single Family on 0.00 Acres

Chappelle Area, Edmonton, AB

Nested in the vibrant community of Chappelle is this immaculate original owner gem with SIDE ENTRY to the basement. This neatly used 3 bedroom, 2.5 bath home comes with a single attached car garage, deck and massive private yard. The main floor offers an open concept living area to enjoy time with family and friends. Walk through the dinning to the massive kitchen and a powder room to finish the main floor. The second floor comes with a spacious primary bedroom with an ensuite 4 piece bathroom and a walk-in closet. The floor is completed with two other bedrooms, a second floor laundry, bonus room and a full bathroom. The basement with Side Entry for potential Legal suite awaits your creativity

### **Exterior**

Exterior Wood, Vinyl

Exterior Features Playground Nearby, Public Transportation, Schools, Shopping Nearby

Roof Asphalt Shingles

Construction Wood, Vinyl

Foundation Concrete Perimeter