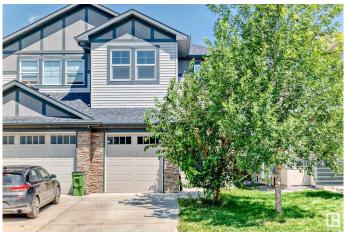

#### \$434.980

3 Bedroom, 2.50 Bathroom, 1,475 sqft Single Family on 0.00 Acres

Chappelle Area, Edmonton, AB

Nested in the vibrant community of Chappelle is this immaculate original owner gem with SIDE ENTRY to the basement. This neatly used 3 bedroom, 2.5 bath home comes with a single attached car garage, deck and massive private yard. The main floor offers an open concept living area to enjoy time with family and friends. Walk through the dinning to the massive kitchen and a powder room to finish the main floor. The second floor comes with a spacious primary bedroom with an ensuite 4 piece bathroom and a walk-in closet. The floor is completed with two other bedrooms, a second floor laundry, bonus room and a full bathroom. The basement with Side Entry for potential Legal suite awaits your creativity

### **Amenities**

Amenities Deck, Detectors Smoke
Parking Single Garage Attached

### **Exterior**

Exterior Wood, Vinyl

Exterior Features Playground Nearby, Public Transportation, Schools, Shopping Nearby

Roof Asphalt Shingles

Construction Wood, Vinyl

Foundation Concrete Perimeter