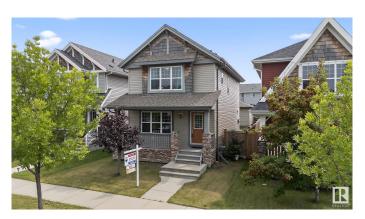

## \$499.900

4 Bedroom, 3.50 Bathroom, 1,449 sqft Single Family on 0.00 Acres

Charlesworth, Edmonton, AB

Welcome to this wonderful well maintained 4-bedrooms, 4 bathrooms, detached home in very nice neighborhood with lots of extras, featuring a professionally finished basement with family room, extra bedroom, and a 4 piece bathroom, the main floor has a large family room, a cozy fireplace, an open concept large kitchen with stainless steel appliances, and a 2 piece bathroom. add to that a double garage. Perfect for modern day living, laundry on upper floor near bedrooms, Master bedroom with ensuite 4 piece bathroom, walk-in closet. This house is perfect for a large family and it shows great!

#### **Exterior**

Exterior Wood, Vinyl

Exterior Features Back Lane, Fenced, Level Land, Playground Nearby, Public

Transportation

Roof Asphalt Shingles

Construction Wood, Vinyl

Foundation Slab