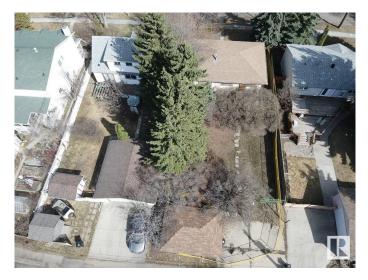

### \$305,000

0 Bedroom, 0.00 Bathroom, Single Family on 0.00 Acres

Woodcroft, Edmonton, AB

Investors Alert!! Infill land in the well -soughtout area massive lot (50x132) in Woodcroft Zone for RF1. Great investment property or re-development Opportunity a block away from THE TELUS WORLD CENTER, CLOSE TO DOWNTOWN. SELLER WILL PROVIDE TITLE INSURANCE IN LIEU OF RPR UP TO \$300 MAX