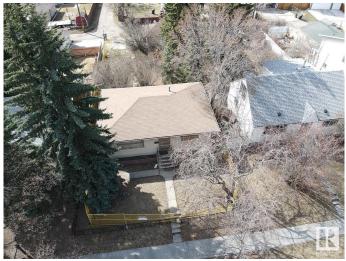

### \$305,000

0 Bedroom, 0.00 Bathroom, Single Family on 0.00 Acres

Woodcroft, Edmonton, AB

Investors Alert!! Infill land in the well -soughtout area massive lot (50x132) in Woodcroft Zone for RF1. Great investment property or re-development Opportunity a block away from THE TELUS WORLD CENTER, CLOSE TO DOWNTOWN. SELLER WILL PROVIDE TITLE INSURANCE IN LIEU OF RPR UP TO \$300 MAX