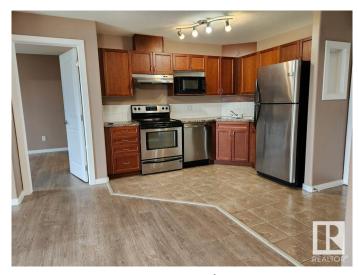

# \$179,000

2 Bedroom, 2.00 Bathroom, 844 sqft Condo / Townhouse on 0.00 Acres

Spruce Ridge, Spruce Grove, AB

Finally a Place to call HOME! This wonderful, spacous 2 bedroom 2 full bath condo has a fantastic south facing view. Out on the private balcony you are overlooking a green space and the Tri Leisure Center is sitting immediately east. So conveniently located to shopping, restaurants, walking path, recreation facilities, parks and Highways 16 and 16A. Commuting anywhere is simple and easy. The open floor plan is welcoming so you can comfortably entertain or relax at your leisure. The in-suite laundry and large storage makes for a perfect setup. BONUS...this condo includes 2 parking stalls. You'll have 1 underground stall and 1 outdoor stall.

## Interior

Interior Features ensuite bathroom

Appliances Dishwasher-Built-In, Hood Fan, Refrigerator, Stacked Washer/Dryer,

Stove-Electric

Heating Hot Water, Natural Gas