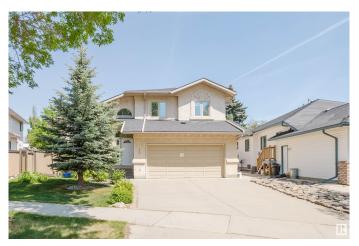

#### \$699,888

4 Bedroom, 3.50 Bathroom, 2,249 sqft Single Family on 0.00 Acres

Bulyea Heights, Edmonton, AB

A masterpiece of modern living, this impeccably renovated 4-bedroom, 3.5-bathroom sanctuary in coveted Bulyea Heights dazzles with a chef's dream kitchen (2022), new roof (2022), and premium upgrades throughout - including energy-efficient triple-pane windows and high-performance furnace - all wrapped in an elegant open-concept design featuring dual living areas, a sophisticated home office, and a spectacular basement entertainment space, while enjoying one of Edmonton's most privileged locations mere moments from River Valley's lush trails, top-tier schools, and serene dry ponds - this is luxury living perfected.

#### **Exterior**

Exterior Wood, Stucco

Exterior Features Landscaped, Public Transportation, Schools, See Remarks

Roof Pine Shakes

Construction Wood, Stucco

Foundation Concrete Perimeter