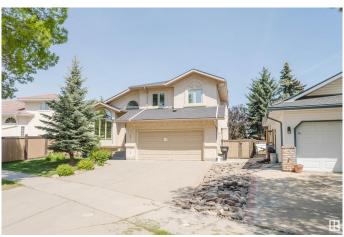

#### \$699,888

4 Bedroom, 3.50 Bathroom, 2,249 sqft Single Family on 0.00 Acres

Bulyea Heights, Edmonton, AB

A masterpiece of modern living, this impeccably renovated 4-bedroom, 3.5-bathroom sanctuary in coveted Bulyea Heights dazzles with a chef's dream kitchen (2022), new roof (2022), and premium upgrades throughout - including energy-efficient triple-pane windows and high-performance furnace - all wrapped in an elegant open-concept design featuring dual living areas, a sophisticated home office, and a spectacular basement entertainment space, while enjoying one of Edmonton's most privileged locations mere moments from River Valley's lush trails, top-tier schools, and serene dry ponds - this is luxury living perfected.

#### **Exterior**

Exterior Wood, Stucco

Exterior Features Landscaped, Public Transportation, Schools, See Remarks

Roof Pine Shakes

Construction Wood, Stucco

Foundation Concrete Perimeter