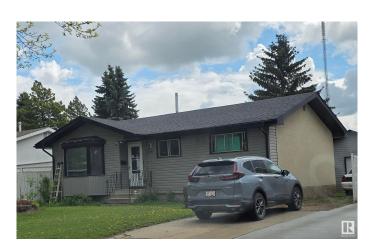

# \$405,000 - 530 Alder Avenue, Sherwood Park

MLS® #E4446244

#### \$405,000

4 Bedroom, 2.00 Bathroom, 1,058 sqft Single Family on 0.00 Acres

Maplewood (Sherwood Park), Sherwood Park, AB

This 4 bedroom 2 bath house is located in a fantastic neighbourhood in Sherwood Park. Close to schools. This house will be great for an investor or someone to put some sweat equity into it. It has a finished basement, big backyard and an oversized single garage.

### **Exterior**

Exterior Wood, Stucco, Vinyl

Exterior Features Fenced, Golf Nearby, Schools

Roof Asphalt Shingles

Construction Wood, Stucco, Vinyl Foundation Concrete Perimeter