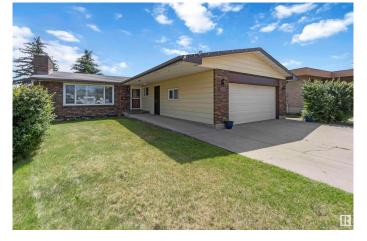

### \$478,000

4 Bedroom, 2.50 Bathroom, 1,302 sqft Single Family on 0.00 Acres

Northmount (Edmonton), Edmonton, AB

Welcome to this beautifully renovated bungalow in a fantastic neighborhood! This home features kitchen with brand-new appliances and quartz countertops. It offers three bedrooms, two bathrooms, and a large basement perfect for entertainment. The huge backyard provides ample space for a garden. The sunroom is ideal for cozy evenings with family. Additionally, the windows were replaced in 2020 and HWT in 2024.

## **Amenities**

Amenities Air Conditioner, Sunroom, Vinyl Windows

Parking Double Garage Attached

#### **Exterior**

Exterior Wood, Brick, Metal

Exterior Features Playground Nearby, Public Transportation, Schools, Shopping Nearby

Roof Asphalt Shingles

Construction Wood, Brick, Metal

Foundation Concrete Perimeter