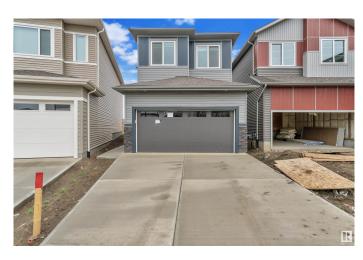

# \$638,000 - 2141 209a Street, Edmonton

MLS® #E4445927

### \$638,000

5 Bedroom, 3.00 Bathroom, 2,028 sqft Single Family on 0.00 Acres

Stillwater, Edmonton, AB

PRICE REDUCED!! Welcome to this stunning new build in the highly desirable community of Stillwater, situated on a massive 610 mÂ<sup>2</sup> PIE-SHAPED LOT. The main floor features a bright OPEN-TO-ABOVE concept with soaring ceilings, a spacious living and dining area, a functional spice kitchen, and a rare main floor bedroom with a full 3-PIECE BATHROOMâ€"ideal for guests or extended family. Upstairs offers FOUR generously sized bedrooms, including a spacious primary suite, two full bathrooms, a convenient laundry room, and a bonus room perfect for relaxing or entertaining. With a SEPARATE SIDE ENTRANCE and landscaping in process for completion, this home blends luxury, space, and long-term valueâ€"just minutes from schools, parks, shopping, and more.