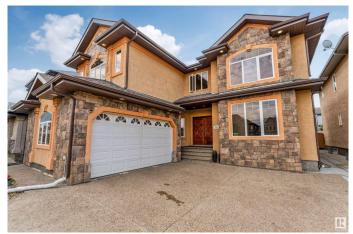

# \$1,049,900 - 6807 18 Avenue, Edmonton

MLS® #E4445860

#### \$1,049,900

5 Bedroom, 5.50 Bathroom, 3,759 sqft Single Family on 0.00 Acres

Summerside, Edmonton, AB

Step into this stunning home that blends elegant design with a true family oasis. From impressive curb appeal to a spacious yard, perfect for recreation and entertaining. As you enter through grand double doors, you're greeted by soaring vaulted ceilings, an open-to-below feature, and beautiful architectural arches that create a sense of grandeur throughout. The main floor boasts a private office, expansive living spaces with oversized windows that flood the home with natural light, and an extended chef's kitchen with stainless steel appliances, walk-in pantry, and circular dining areaâ€"all enhanced by upgraded designer lighting. Also on the main- a full bath & laundry room. Upstairs, a dual staircase leads to a lux primary suite with a spa-inspired bath. A second bedroom features its own 4-piece ensuite, while the third while the 3rd & 4th bedrooms share a Jack and Jill bath. The fully finished basement offers even more living space with a large rec room, second kitchen, 2nd living, a bedr and 2 baths

### **Essential Information**

| MLS® # | E4445860    |
|--------|-------------|
| Price  | \$1,049,900 |

| Bedrooms       | 5                      |
|----------------|------------------------|
| Bathrooms      | 5.50                   |
| Full Baths     | 5                      |
| Half Baths     | 1                      |
| Square Footage | 3,759                  |
| Acres          | 0.00                   |
| Year Built     | 2007                   |
| Туре           | Single Family          |
| Sub-Type       | Detached Single Family |
| Style          | 2 Storey               |
| Status         | Active                 |