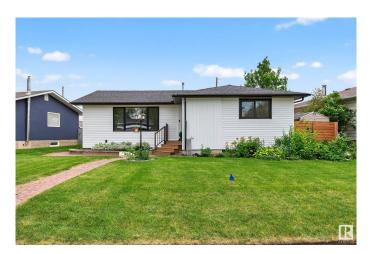

# \$575,000 - 9631 67a Street, Edmonton

MLS® #E4445780

### \$575,000

4 Bedroom, 2.00 Bathroom, 1,358 sqft Single Family on 0.00 Acres

Ottewell, Edmonton, AB

Warmth, charm, and functionality define this fully updated bungalow! The main floor offers three bedrooms, a beautifully renovated kitchen with LG Café appliances, a dining room, living room with electric fireplace, and a built-in bar. Off the kitchen, a sun-soaked flex space awaitsâ€"perfect as a playroom, home office, or coffee nook. Downstairs you'II find a brand new bathroom, spacious laundry room, large family room, additional bedroom, and an oversized storage room that could become a fifth bedroom. Enjoy outdoor living with a composite deck and brand new garage. Major updates include: Windows (2023), Roof & Siding (2024), Furnace (2019), HWT (2022), Appliances (2021), Garage (2025). Just move in and enjoy!

Built in 1959