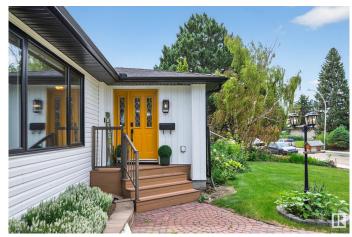

### \$575,000

4 Bedroom, 2.00 Bathroom, 1,358 sqft Single Family on 0.00 Acres

Ottewell, Edmonton, AB

Warmth, charm, and functionality define this fully updated bungalow! The main floor offers three bedrooms, a beautifully renovated kitchen with LG Café appliances, a dining room, living room with electric fireplace, and a built-in bar. Off the kitchen, a sun-soaked flex space awaitsâ€"perfect as a playroom, home office, or coffee nook. Downstairs you'II find a brand new bathroom, spacious laundry room, large family room, additional bedroom, and an oversized storage room that could become a fifth bedroom. Enjoy outdoor living with a composite deck and brand new garage. Major updates include: Windows (2023), Roof & Siding (2024), Furnace (2019), HWT (2022), Appliances (2021), Garage (2025). Just move in and enjoy!

#### **Amenities**

Amenities Air Conditioner, Closet Organizers, Deck

Parking Spaces 4

Parking Double Garage Detached

#### **Exterior**

Exterior Wood, Stucco, Vinyl

Exterior Features Back Lane, Fenced, Schools, Shopping Nearby

Roof Asphalt Shingles

Construction Wood, Stucco, Vinyl Foundation Concrete Perimeter