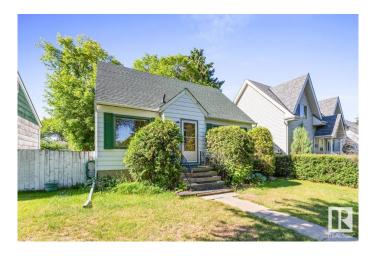

# \$399,900 - 8343 81 Avenue, Edmonton

MLS® #E4445646

#### \$399,900

3 Bedroom, 1.00 Bathroom, 1,212 sqft Single Family on 0.00 Acres

King Edward Park, Edmonton, AB

This 3 bedroom 1 bathroom 1.5-storey home situated near Whyte Avenue sits on a generous 43 ft x 130 ft lot. This home offers exceptional potential for redevelopment or a custom renovation. Located in a desirable area near schools, transportation, shopping and centrally located near downtown. The property is being sold "as is, where is "â€" perfect for infill opportunities or a creative transformation. Don't miss this chance to build or restore in a growing neighborhood with strong upside value.

#### **Exterior**

Exterior Wood, Stucco, Vinyl

Exterior Features Back Lane, Fenced, Playground Nearby, Schools, Shopping Nearby

Lot Description 43ft x 130ft

Roof Asphalt Shingles

Construction Wood, Stucco, Vinyl