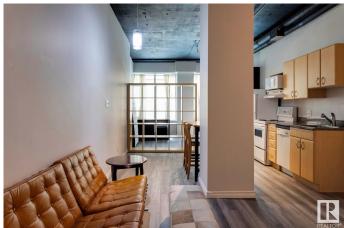

#### \$74,900

1 Bedroom, 1.00 Bathroom, 450 sqft Condo / Townhouse on 0.00 Acres

Downtown (Edmonton), Edmonton, AB

Welcome to this beautiful loft, located in the heart of downtown Edmonton. This bright space offers a perfect blend of modern design and industrial charm, with soaring ceilings, and exposed concrete. The bright and spacious living area is flooded with natural light, thanks to it's expansive windows. The modern kitchen features sleek appliances, granite countertops, and the open concept is perfect for entertaining. The loft has in suite laundry and a contemporary 4 piece bathroom. Whether you're a professional looking for a stylish urban retreat, or a savvy investor seeking a prime location, this loft has it all. The building is Air BnB friendly as well as pet friendly (both with board approval). Cambridge Lofts is situated in the heart of downtown Edmonton, putting you steps away from top-tier restaurants, vibrant cafes, trendy boutiques, and art galleries. With direct access to public transit, this building is primed for those who love to explore all downtown has to offer.