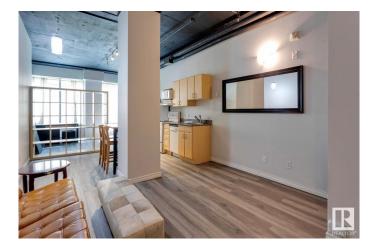

#### \$74,900

1 Bedroom, 1.00 Bathroom, 450 sqft Condo / Townhouse on 0.00 Acres

Downtown (Edmonton), Edmonton, AB

Welcome to this beautiful loft, located in the heart of downtown Edmonton. This bright space offers a perfect blend of modern design and industrial charm, with soaring ceilings, and exposed concrete. The bright and spacious living area is flooded with natural light, thanks to it's expansive windows. The modern kitchen features sleek appliances, granite countertops, and the open concept is perfect for entertaining. The loft has in suite laundry and a contemporary 4 piece bathroom. Whether you're a professional looking for a stylish urban retreat, or a savvy investor seeking a prime location, this loft has it all. The building is Air BnB friendly as well as pet friendly (both with board approval). Cambridge Lofts is situated in the heart of downtown Edmonton, putting you steps away from top-tier restaurants, vibrant cafes, trendy boutiques, and art galleries. With direct access to public transit, this building is primed for those who love to explore all downtown has to offer.