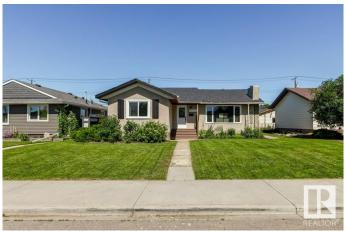

# \$445,000 - 7804 Argyll Road, Edmonton

MLS® #E4445205

## \$445.000

5 Bedroom, 2.00 Bathroom, 1,111 sqft Single Family on 0.00 Acres

Avonmore, Edmonton, AB

\*\*\*Avonmore Gem\*\*\* This 1111sqft, 5 BEDROOM Bungalow has had many upgrades done such as NEWER KITCHEN, BOTH BATHROOMS, SHINGLES, WINDOWS, CENTRAL AIR CONDITIONING, FURNACE, HOT WATER TANK and more. The main level offers a large living room, dining room, updated kitchen, 3 bedrooms and a full washroom. The basement has 2 more bedrooms, a 3 piece washroom, and large rec room. There are 2 stairwells that access the basement making it a great property for a suite in the future. You get a large lot with a DOUBLE GARAGE and lots of yard space for the kids and pups. Centrally located with great access to Argyll Rd, close to the MillCreek Ravine, LRT, great schools, shopping, transit and ample parks!