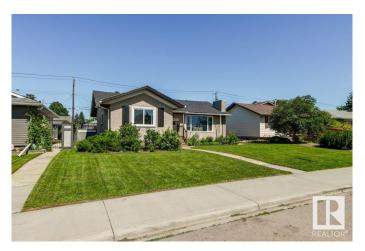

# \$445,000 - 7804 Argyll Road, Edmonton

MLS® #E4445205

## \$445.000

5 Bedroom, 2.00 Bathroom, 1,111 sqft Single Family on 0.00 Acres

Avonmore, Edmonton, AB

\*\*\*Avonmore Gem\*\*\* This 1111sqft, 5 BEDROOM Bungalow has had many upgrades done such as NEWER KITCHEN, BOTH BATHROOMS, SHINGLES, WINDOWS, CENTRAL AIR CONDITIONING, FURNACE, HOT WATER TANK and more. The main level offers a large living room, dining room, updated kitchen, 3 bedrooms and a full washroom. The basement has 2 more bedrooms, a 3 piece washroom, and large rec room. There are 2 stairwells that access the basement making it a great property for a suite in the future. You get a large lot with a DOUBLE GARAGE and lots of yard space for the kids and pups. Centrally located with great access to Argyll Rd, close to the MillCreek Ravine, LRT, great schools, shopping, transit and ample parks!