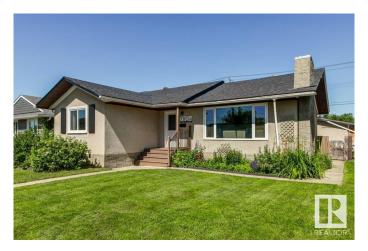

# \$445,000 - 7804 Argyll Road, Edmonton

MLS® #E4445205

## \$445.000

5 Bedroom, 2.00 Bathroom, 1,111 sqft Single Family on 0.00 Acres

Avonmore, Edmonton, AB

\*\*\*Avonmore Gem\*\*\* This 1111sqft, 5 BEDROOM Bungalow has had many upgrades done such as NEWER KITCHEN, BOTH BATHROOMS, SHINGLES, WINDOWS, CENTRAL AIR CONDITIONING, FURNACE, HOT WATER TANK and more. The main level offers a large living room, dining room, updated kitchen, 3 bedrooms and a full washroom. The basement has 2 more bedrooms, a 3 piece washroom, and large rec room. There are 2 stairwells that access the basement making it a great property for a suite in the future. You get a large lot with a DOUBLE GARAGE and lots of yard space for the kids and pups. Centrally located with great access to Argyll Rd, close to the MillCreek Ravine, LRT, great schools, shopping, transit and ample parks!