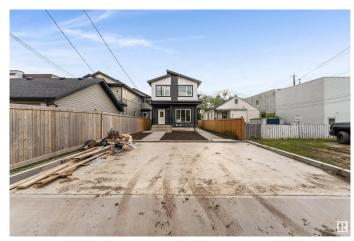

## \$499.900

4 Bedroom, 3.50 Bathroom, 1,304 sqft Single Family on 0.00 Acres

Spruce Avenue, Edmonton, AB

Attention first time home buyers with 5% GST rebate program and investors (4 total unit)!! welcome to Brand new 2024 built half of a DUPLEX WITH BASEMENT SUITE located in spruce avenue. this duplex built by one of Edmonton's elite infill builders. Above grade each features 3 bed & 2.5 bath. Basement is a 1 bed 1 bath Legal Suite. Walking distance to all the amenities, public transit, parks, swimming. Minutes to downtown including schools, Roger place, Royal Alexandra Hospital & Glenrose.

Year Built 2024

Type Single Family

Sub-Type Half Duplex

Style 2 Storey

Status Active

#### **Exterior**

Exterior Wood, Vinyl

Exterior Features View Downtown, See Remarks

Roof Asphalt Shingles

Construction Wood, Vinyl

Foundation Concrete Perimeter