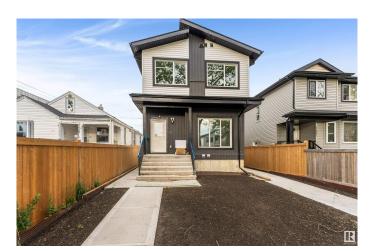

## \$499.900

4 Bedroom, 3.50 Bathroom, 1,304 sqft Single Family on 0.00 Acres

Spruce Avenue, Edmonton, AB

Attention first time home buyers with 5% GST rebate program and investors (4 total unit)!! welcome to Brand new 2024 built half of a DUPLEX WITH BASEMENT SUITE located in spruce avenue. this duplex built by one of Edmonton's elite infill builders. Above grade each features 3 bed & 2.5 bath. Basement is a 1 bed 1 bath Legal Suite. Walking distance to all the amenities, public transit, parks, swimming. Minutes to downtown including schools, Roger place, Royal Alexandra Hospital & Glenrose.

Year Built 2024

Type Single Family

Sub-Type Half Duplex

Style 2 Storey

Status Active

#### **Exterior**

Exterior Wood, Vinyl

Exterior Features View Downtown, See Remarks

Roof Asphalt Shingles

Construction Wood, Vinyl

Foundation Concrete Perimeter