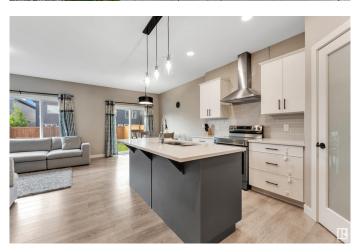

# \$539.900

3 Bedroom, 2.50 Bathroom, 1,700 sqft Single Family on 0.00 Acres

The Orchards At Ellerslie, Edmonton, AB

Located in the Orchards of Ellerslie is a true gem. Enter through your large foyer into your open concept main floor. An island with flush eating bar and walk-through pantry make this home perfect for welcoming guests. The living room features an electric fireplace and large windows to allow for natural light to come in. Generously sized master bedroom with walk-in closet and large ensuite featuring a glass shower. Upstairs laundry for ultra convenience. Sizeable bonus room to turn into extra living space, a playroom for the kids, or even a home office! Must be Seen!