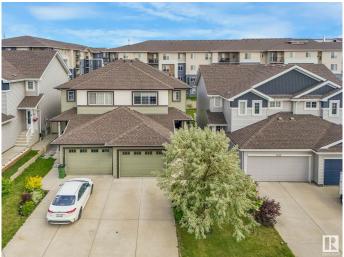

## \$440.000

3 Bedroom, 2.50 Bathroom, 1,355 sqft Single Family on 0.00 Acres

Maple Crest, Edmonton, AB

Beautiful 2-story duplex with an oversized single attached garage in SE Edmonton's beloved Maple Crest! 1,354 sq ft with a functional layout with 3 bedrooms, 2.5 baths, and potential for a basement suite and future side entrance. Air conditioning unit installed and included. Well-kept and clean! 2 TVs, in living room and master bedroom, included! Shelf in garage also included with the home! HUGE backyard that is fully fenced with a deck with privacy fence already installed. Beautiful green space and walking trails around. Close to schools, shopping, and easy access to Whitemud Drive, Anthony Henday, & 17th St. This home offers excellent value and flexibility.

# **Community Information**

Address 4443 5 Street

Area Edmonton
Subdivision Maple Crest
City Edmonton

County ALBERTA

Province AB

Postal Code T6T 0Z9