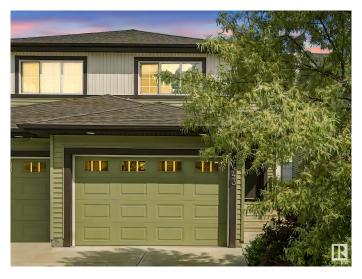

## \$440.000

3 Bedroom, 2.50 Bathroom, 1,355 sqft Single Family on 0.00 Acres

Maple Crest, Edmonton, AB

Beautiful 2-story duplex with an oversized single attached garage in SE Edmonton's beloved Maple Crest! 1,354 sq ft with a functional layout with 3 bedrooms, 2.5 baths, and potential for a basement suite and future side entrance. Air conditioning unit installed and included. Well-kept and clean! 2 TVs, in living room and master bedroom, included! Shelf in garage also included with the home! HUGE backyard that is fully fenced with a deck with privacy fence already installed. Beautiful green space and walking trails around. Close to schools, shopping, and easy access to Whitemud Drive, Anthony Henday, & 17th St. This home offers excellent value and flexibility.

# **Community Information**

Address 4443 5 Street

Area Edmonton
Subdivision Maple Crest
City Edmonton

County ALBERTA

Province AB

Postal Code T6T 0Z9