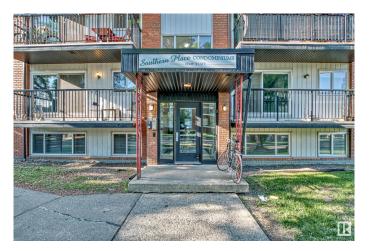

## \$249,900

2 Bedroom, 1.00 Bathroom, 836 sqft Condo / Townhouse on 0.00 Acres

Strathcona, Edmonton, AB

This is a completely renovated 2 bedroom - 836 Sq. Ft. condo located in Old Strathcona. The bedrooms in this unit are good sized with a large living room space. This beautiful unit features brand new laminate floors, closets, doors, kitchen cabinets, tub, and toilet. Nothing old is left behind! Only minutes from Whyte Avenue, U of A, shopping, restaurants, convenient stores, grocery stores, schools, parks, public transportation and easy access to downtown. Ideal for investors, students or first time home buyers. Do not miss out on this property!!!

#### Interior

Appliances Dishwasher - Energy Star, Dryer, Refrigerator, Washer

Heating Baseboard, Natural Gas