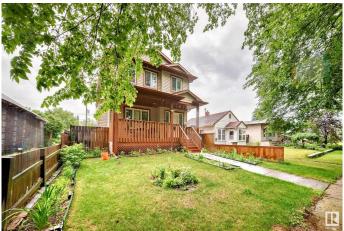

## \$424.900

3 Bedroom, 2.50 Bathroom, 1,419 sqft Single Family on 0.00 Acres

Belvedere, Edmonton, AB

Welcome to this well-maintained two-story home in Belvedere! This charming 1,419 sq. ft. home features 3 bedrooms, 2.5 bathrooms, and an unfinished basement ready for your personal touch. Just a few steps away is the double detached garage. Not only does the home have a beautiful front porch, it also has a large deck in the backyard, perfect for hosting BBQ's! During the hot summer months, the central A/C will keep you comfortable year-round. Conveniently located near shopping centers like Costco, LRT, and with easy access to the Yellowhead and Anthony Henday, this home offers both comfort and convenience. Whether you're a first-time homebuyer or an investor, this property is a must-see!