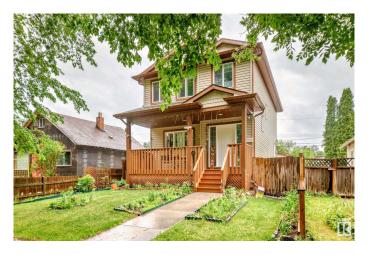

## \$424.900

3 Bedroom, 2.50 Bathroom, 1,419 sqft Single Family on 0.00 Acres

Belvedere, Edmonton, AB

Welcome to this well-maintained two-story home in Belvedere! This charming 1,419 sq. ft. home features 3 bedrooms, 2.5 bathrooms, and an unfinished basement ready for your personal touch. Just a few steps away is the double detached garage. Not only does the home have a beautiful front porch, it also has a large deck in the backyard, perfect for hosting BBQ's! During the hot summer months, the central A/C will keep you comfortable year-round. Conveniently located near shopping centers like Costco, LRT, and with easy access to the Yellowhead and Anthony Henday, this home offers both comfort and convenience. Whether you're a first-time homebuyer or an investor, this property is a must-see!