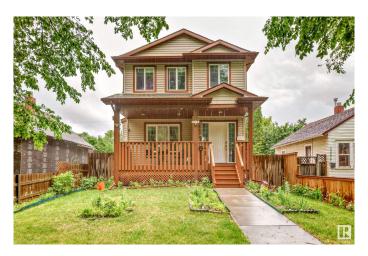

## \$424.900

3 Bedroom, 2.50 Bathroom, 1,419 sqft Single Family on 0.00 Acres

Belvedere, Edmonton, AB

Welcome to this well-maintained two-story home in Belvedere! This charming 1,419 sq. ft. home features 3 bedrooms, 2.5 bathrooms, and an unfinished basement ready for your personal touch. Just a few steps away is the double detached garage. Not only does the home have a beautiful front porch, it also has a large deck in the backyard, perfect for hosting BBQ's! During the hot summer months, the central A/C will keep you comfortable year-round. Conveniently located near shopping centers like Costco, LRT, and with easy access to the Yellowhead and Anthony Henday, this home offers both comfort and convenience. Whether you're a first-time homebuyer or an investor, this property is a must-see!