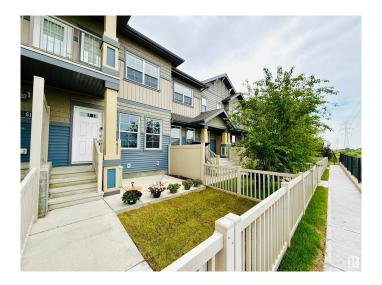

### \$249,000

2 Bedroom, 1.00 Bathroom, 665 sqft Condo / Townhouse on 0.00 Acres

The Orchards At Ellerslie, Edmonton, AB

Welcome to this beautifully maintained unit located in a quiet spot within a sought-after complex, facing peaceful green space with a charming front yard. Inside, you'II find a bright open-concept layout featuring a spacious kitchen with granite countertops, and plenty of storage. The double attached tandem garage offers secure parking and additional storage space. Ideal for first-time homebuyers or savvy investors! Enjoy access to The Orchards Residents Association, offering exclusive amenities including a skating and hockey rink, basketball and tennis courts, spray park, playground, toboggan hill, walking trails, picnic areas, and a vibrant clubhouse.

## **Exterior**

Exterior Wood, Vinyl

Exterior Features Airport Nearby, Commercial, Fenced, Playground Nearby, Shopping

Nearby, See Remarks

Roof Asphalt Shingles

Construction Wood, Vinyl

Foundation Concrete Perimeter