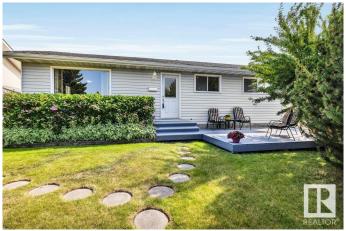

### \$397,900

3 Bedroom, 2.00 Bathroom, 1,020 sqft Single Family on 0.00 Acres

Brookwood, Spruce Grove, AB

Fantastic entry level home in Brookwood. Located on a quiet circular street, this very well kept home offers superb curb appeal, 68 Belleville Avenue could be your next home and provides an exceptional location for under 400k. This single-family bungalow will check a lot of boxes for a single person, young couple or someone looking to downsize. The main floor boats just over 1000sqft, 2 bedrooms + an office space. A spacious living room, dining room and eat in kitchen as well. The basement is roomy with a big recreation room, full bath next to the excellent sized 3rd bedroom in the home and storage room. The south facing back yard is a gem and comes fully fenced for your dog and boast an oversized 2 car insulated garage.

# **Amenities**

Amenities Patio

Parking Double Garage Detached