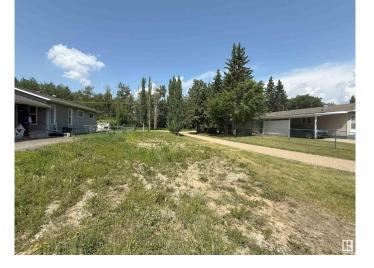

## \$159,900

0 Bedroom, 0.00 Bathroom, Single Family on 0.00 Acres

Forest Green\_STPL, Stony Plain, AB

Investors or first time buyers that are sick of competing for a home; here is your opportunity! Build your dream starter home on this lot that backs onto walking trails and trees in the mature neighborhood of Forest Green! Forest Green is a prime location; close to Whispering Waters park, the BMX track, skate park, Forest Green School and the extensive walking trail system that takes you through Stony Plain. This lot is perfect for a modern 2 story with front attached garage & finished basement with a legal suite! Have a built in mortgage helper, or easily cashflow and rent the main home ad suite out! Lot is Approx 40'x110' and is Zoned R-1: large lot detached dwelling which allows you to build a legal suite in the home. Total lot area is 400 m2.