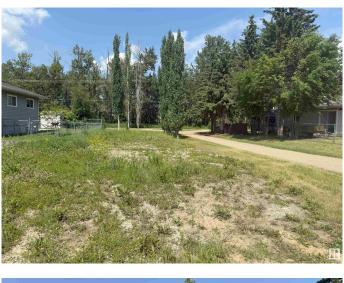

## \$159,900

0 Bedroom, 0.00 Bathroom, Single Family on 0.00 Acres

Forest Green\_STPL, Stony Plain, AB

Investors or first time buyers that are sick of competing for a home; here is your opportunity! Build your dream starter home on this lot that backs onto walking trails and trees in the mature neighborhood of Forest Green! Forest Green is a prime location; close to Whispering Waters park, the BMX track, skate park, Forest Green School and the extensive walking trail system that takes you through Stony Plain. This lot is perfect for a modern 2 story with front attached garage & finished basement with a legal suite! Have a built in mortgage helper, or easily cashflow and rent the main home ad suite out! Lot is Approx 40'x110' and is Zoned R-1: large lot detached dwelling which allows you to build a legal suite in the home. Total lot area is 400 m2.