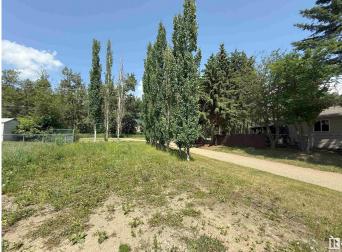

## \$159,900

0 Bedroom, 0.00 Bathroom, Single Family on 0.00 Acres

Forest Green\_STPL, Stony Plain, AB

Investors or first time buyers that are sick of competing for a home; here is your opportunity! Build your dream starter home on this lot that backs onto walking trails and trees in the mature neighborhood of Forest Green! Forest Green is a prime location; close to Whispering Waters park, the BMX track, skate park, Forest Green School and the extensive walking trail system that takes you through Stony Plain. This lot is perfect for a modern 2 story with front attached garage & finished basement with a legal suite! Have a built in mortgage helper, or easily cashflow and rent the main home ad suite out! Lot is Approx 40'x110' and is Zoned R-1: large lot detached dwelling which allows you to build a legal suite in the home. Total lot area is 400 m2.