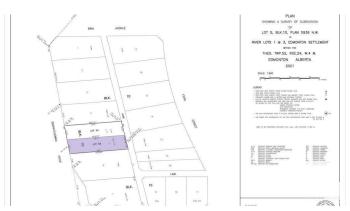

#### \$1,025,000

0 Bedroom, 0.00 Bathroom, Single Family on 0.00 Acres

Windsor Park (Edmonton), Edmonton, AB

47'x190' VACANT LOT. Flat, development ready site. No ASBESTOS, no demolition, just submit your plans to the city and BUILD. Listed for way less than the City of Edmonton tax assessment. With the potential for breathtaking views, located on one of Edmonton's most iconic drives.. this one is a no brainer. The large 47' frontage allows for a full sized house and the 190 foot backyard offers tons of potential with room for a green space, huge back patio, plus a triple car garage and even an over the garage suite, all with room to spare on this massive 835 Sq M lot. DO NOT MISS YOUR CHANCE!

## **Community Information**

Address 8715 Saskatchewan Drive

Area Edmonton

Subdivision Windsor Park (Edmonton)

City Edmonton
County ALBERTA

Province AB

Postal Code T6G 2A9