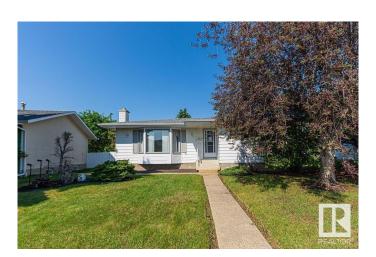

# \$449,000

4 Bedroom, 2.50 Bathroom, 1,218 sqft Single Family on 0.00 Acres

Kildare, Edmonton, AB

Well kept bungalow with a fully finished basement in Kildare community, Larger west facing backyard (649 sq.m) on a quiet street. Very clean home, good floor plan and presentation. Stone fireplace in living room & ensuite bath in large master bedroom. Upgraded, bright main bathroom. Wonderful large country kitchen with new Quartz countertops and lots of cupboard space. The basement is modern and the development is top quality. Close to Schools and Shopping!

# **Community Information**

Address 14224 78 Street

Area Edmonton

Subdivision Kildare

City Edmonton
County ALBERTA

Province AB

Postal Code T5C 1H5