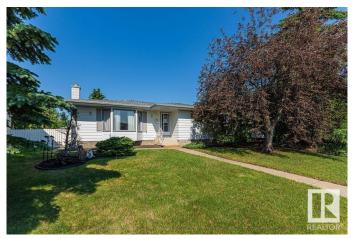

# \$449,000

4 Bedroom, 2.50 Bathroom, 1,218 sqft Single Family on 0.00 Acres

Kildare, Edmonton, AB

Well kept bungalow with a fully finished basement in Kildare community, Larger west facing backyard (649 sq.m) on a quiet street. Very clean home, good floor plan and presentation. Stone fireplace in living room & ensuite bath in large master bedroom. Upgraded, bright main bathroom. Wonderful large country kitchen with new Quartz countertops and lots of cupboard space. The basement is modern and the development is top quality. Close to Schools and Shopping!

# **Community Information**

Address 14224 78 Street

Area Edmonton

Subdivision Kildare

City Edmonton
County ALBERTA

Province AB

Postal Code T5C 1H5