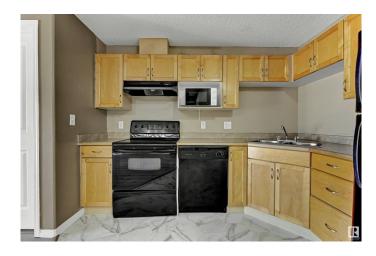

#### \$189.999

2 Bedroom, 2.00 Bathroom, 832 sqft Condo / Townhouse on 0.00 Acres

Ellerslie, Edmonton, AB

PRICE REDUCED!!!!!! This bright and spacious 2nd floor condo features open-concept living, dining, and kitchen areas. creating an airy and welcoming space. 2 bedrooms and 2 full bathrooms with huge balcony and brand new carpet and flooring. -Condo Fee - includes heating, water, sewer, garbage and waste disposal, landscaping, reserve fund, common area insurance -Master bedroom has walk in closet. -In-suite laundry. Plenty of storage. -Well maintained building, Surrounded by walking trail. -24 hours security camera -Gym and fitness room -1 energized parking stall -plenty of free parking on Edwards drive and Easton drive -Easy access to Anthony Henday, Nisku, airport. Bus stop is steps away.

### Interior

Interior Features ensuite bathroom

Appliances Dishwasher-Built-In, Dryer, Garburator, Hood Fan, Oven-Microwave,

Refrigerator, Stove-Electric, Washer

Heating Baseboard, Natural Gas