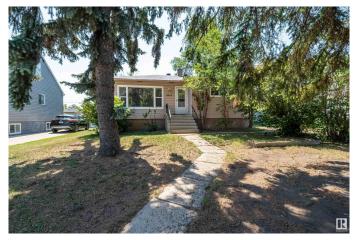

# \$399,900

4 Bedroom, 2.00 Bathroom, 860 sqft Single Family on 0.00 Acres

Prince Rupert, Edmonton, AB

Welcome to this CHARMING 4-BEDROOM BUNGALOW located in the community of PRINCE RUPERT. Sitting on a 58' x 120' LOT, this home features 2 BEDROOMS UP and 2 DOWN, with a FINISHED BASEMENT and RECENT UPDATES including a NEWER ROOF and NEWER BASEMENT FLOORING. The spacious backyard offers GARDEN BEDS and a FIRE PIT, perfect for outdoor enjoyment. Located just minutes from KINGSWAY MALL, NAIT, DOWNTOWN and major transit routes, this centrally located property is perfect for HOMEOWNERS or INVESTORS looking for flexibility, space and opportunity in a prime location.