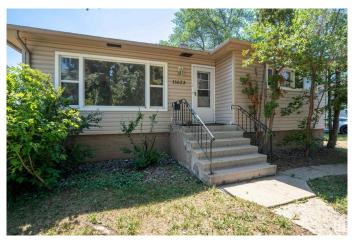

# \$399,900

4 Bedroom, 2.00 Bathroom, 860 sqft Single Family on 0.00 Acres

Prince Rupert, Edmonton, AB

Welcome to this CHARMING 4-BEDROOM BUNGALOW located in the community of PRINCE RUPERT. Sitting on a 58' x 120' LOT, this home features 2 BEDROOMS UP and 2 DOWN, with a FINISHED BASEMENT and RECENT UPDATES including a NEWER ROOF and NEWER BASEMENT FLOORING. The spacious backyard offers GARDEN BEDS and a FIRE PIT, perfect for outdoor enjoyment. Located just minutes from KINGSWAY MALL, NAIT, DOWNTOWN and major transit routes, this centrally located property is perfect for HOMEOWNERS or INVESTORS looking for flexibility, space and opportunity in a prime location.