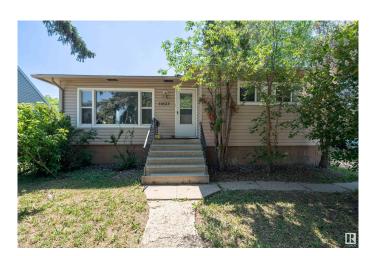

# \$399,900

4 Bedroom, 2.00 Bathroom, 860 sqft Single Family on 0.00 Acres

Prince Rupert, Edmonton, AB

Welcome to this CHARMING 4-BEDROOM BUNGALOW located in the community of PRINCE RUPERT. Sitting on a 58' x 120' LOT, this home features 2 BEDROOMS UP and 2 DOWN, with a FINISHED BASEMENT and RECENT UPDATES including a NEWER ROOF and NEWER BASEMENT FLOORING. The spacious backyard offers GARDEN BEDS and a FIRE PIT, perfect for outdoor enjoyment. Located just minutes from KINGSWAY MALL, NAIT, DOWNTOWN and major transit routes, this centrally located property is perfect for HOMEOWNERS or INVESTORS looking for flexibility, space and opportunity in a prime location.