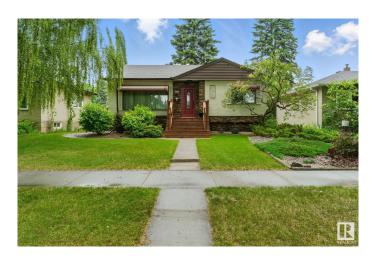

## \$402.500

3 Bedroom, 2.00 Bathroom, 1,030 sqft Single Family on 0.00 Acres

Woodcroft, Edmonton, AB

Enjoy this excellent Woodcroft home, in a superior location. The updated 1,030 square foot bungalow is well laid out, the living room area flows into the dining area, connected to the kitchen. The upstairs has 2 fair sized bedrooms, and is completed with a 4 piece bath. The basement includes a family room, bedroom, flex room, 3 piece bath and laundry. The back yard is accessible through the side door or the patio doors from the primary bedroom and into the yard. The yard has a double detached garage, storage shed and is nicely treed. This home is in close proximity most amenities, including The Telus World of Science and Coronation Park which includes the Peter Hemingway Aquatic Center and sporting facilities including the new indoor Velodrome which is slated to open in 2026. Make this your new home, you will be happy you did.