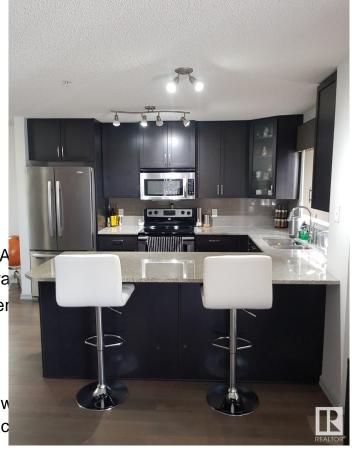

## \$209,000

2 Bedroom, 2.00 Bathroom, 1,044 sqft Condo / Townhouse on 0.00 Acres

Larkspur, Edmonton, AB

Bright and spacious former show suite in Aspen Meadows! This 2 bed, 2 bath corner unit features a large U-shaped kitchen with quartz countertops, maple cabinets, and stainless steel appliances. Enjoy laminate flooring, in-suite laundry, and a southwest-facing wraparound balcony with gas line for BBQ. Includes titled underground parking, separate storage cage, and access to fitness room & guest suite. Condo fees cover all utilities. Walk to shopping, dining, and Meadows Rec Centre with quick access to Whitemud & Anthony Henday.