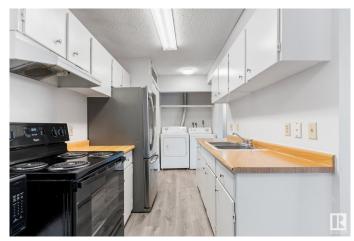

# \$159,999

3 Bedroom, 1.00 Bathroom, 925 sqft Condo / Townhouse on 0.00 Acres

Tipaskan, Edmonton, AB

Location Location Location!!! the best price and in Millwoods, Nearby Costco, and south Edmonton Common, it's a great deal for First time home Buyer and or Investors, this property has 3 Bedrooms 1 washroom and 1 den which can be storage small office or can be turned into Bathroom. This Place has biggest advantage of having your own Laundry, no coin or shared Laundry, The rent was 1850 which earlier tenant was paying. Parking and RMS need to verify by buyers realtor.

#### Interior

Appliances Dryer, Refrigerator, Stove-Electric, Washer

Heating Forced Air-1, Natural Gas

Stories 3

Has Basement Yes

Basement None, No Basement