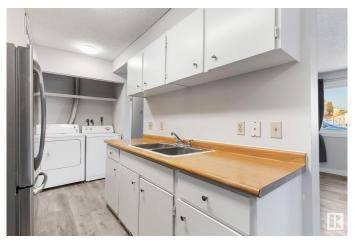

# \$159,999

3 Bedroom, 1.00 Bathroom, 925 sqft Condo / Townhouse on 0.00 Acres

Tipaskan, Edmonton, AB

Location Location Location!!! the best price and in Millwoods, Nearby Costco, and south Edmonton Common, it's a great deal for First time home Buyer and or Investors, this property has 3 Bedrooms 1 washroom and 1 den which can be storage small office or can be turned into Bathroom. This Place has biggest advantage of having your own Laundry, no coin or shared Laundry, The rent was 1850 which earlier tenant was paying. Parking and RMS need to verify by buyers realtor.

#### Interior

Appliances Dryer, Refrigerator, Stove-Electric, Washer

Heating Forced Air-1, Natural Gas

Stories 3

Has Basement Yes

Basement None, No Basement