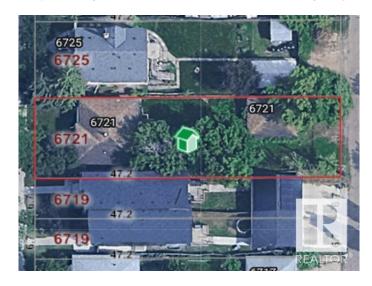

# **Community Information**

Address 6721 106 Street

Area Edmonton
Subdivision Allendale
City Edmonton
County ALBERTA

Province AB

Postal Code T6H 2W1

Interior

Heating Natural Gas

**Exterior** 

Exterior Features Flat Site, Golf Nearby, Public Transportation, Schools, Shopping Nearby