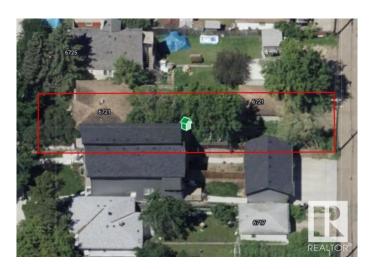

# **Community Information**

Address 6721 106 Street

Area Edmonton
Subdivision Allendale
City Edmonton
County ALBERTA

Province AB

Postal Code T6H 2W1

Interior

Heating Natural Gas

**Exterior** 

Exterior Features Flat Site, Golf Nearby, Public Transportation, Schools, Shopping Nearby