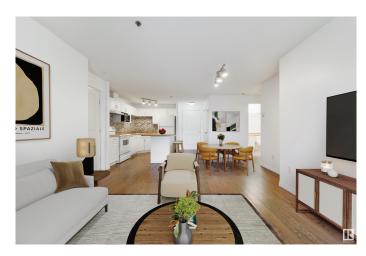

#### \$184,900

2 Bedroom, 2.00 Bathroom, 830 sqft Condo / Townhouse on 0.00 Acres

Wild Rose, Edmonton, AB

This bright, freshly painted, 2 bedroom condo is sure to impress! The open concept layout offers the ideal space for hosting. Cook in your spacious kitchen or relax in the large living room which connects to the balcony. The sizable master bedroom flows seamlessly to a walk-through closet and a FULL 4 piece ensuite. On the opposite side of the unit, which is perfect for privacy, you'll find a second bedroom with close proximity to the main 4 piece bathroom. Other bonuses you'll find here are in-suite laundry, an in-suite storage room, assigned parking and a social room. With close access to the Henday and all amenities, you won't want to miss this beautiful home!