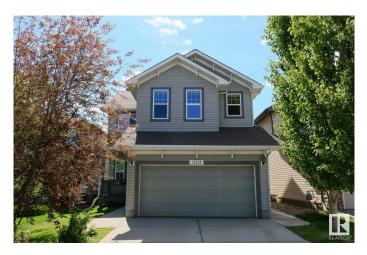

# \$579,900 - 11713 13a Avenue, Edmonton

MLS® #E4442615

#### \$579,900

3 Bedroom, 3.50 Bathroom, 2,053 sqft Single Family on 0.00 Acres

Rutherford (Edmonton), Edmonton, AB

This home is located in the family oriented community of RUTHERFORD. This home comes very spacious layout perfect for a growing family! The main floor features a large living room with FIRPLACE, a dining room, a kitchen with all essential appliances, ISLAND BREAKFAST BAR, PANTRY, and a kitchen nook. The upper level comes with a BONUS ROOM, a large master bedroom with a landing area for lounging, WALK-IN CLOSET and ENSUITE bathroom with SOAKER TUB. There are 2 additional bedrooms and a full bathroom. The FULLY FINISHED basement features a den/bedroom, a full bathroom and a recreational room featuring a BAR. NEWER furnace (2019) hot water tank (2024), fridge (2024), and dishwasher (2022). Enjoy the summer in the private FENCED backyard featuring a large deck and the convenience of an ATTACHED double garage. This home is close to all amenities including shopping, public transportation, schools, restaurants, parks and major roadways including ANTHONY HENDAY and HWY 2. **RENOVATION CREDIT OF \$5000 upon sale.** 

## Exterior

| Exterior          | Wood, Stone, Vinyl                                                  |
|-------------------|---------------------------------------------------------------------|
| Exterior Features | Airport Nearby, Fenced, Golf Nearby, Landscaped, Playground Nearby, |
|                   | Public Transportation, Schools, Shopping Nearby, See Remarks        |
| Roof              | Asphalt Shingles                                                    |