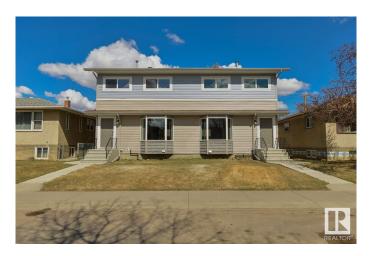

# \$979,800 - 7940/7942 82 Avenue, Edmonton

MLS® #E4442535

## \$979.800

4 Bedroom, 2.50 Bathroom, 2,189 sqft Condo / Townhouse on 0.00 Acres

Idylwylde, Edmonton, AB

INVESTOR ALERT. FULLY RENOVATED Duplex with LEGAL BSMT suites in IDYLWYLDE. Remarkable location near Bonnie Doon mall and future LRT. Great curb appeal with updated vinyl exterior, gutters and roof. Main floor features a generous size living room with large bay window, a half bath and laundry room. In the kitchen you will find a large island with Quartz CTPs and SS appliances. Upstairs has 3 well-appointed bedrooms and a updated 3-piece bathroom. The two units are separated by a CINDER BLOCK concrete party wall for superior SOUND PROOFING. Notably most the mechanical was redone with all new plumbing, new furnaces and new HWT's. Legal basement suites have a separate entrance with kitchen, full bath, laundry and bedroom. There are a total of 8 PARKING spots out back and good parking in front. Don't miss out on this cash flow opportunity.