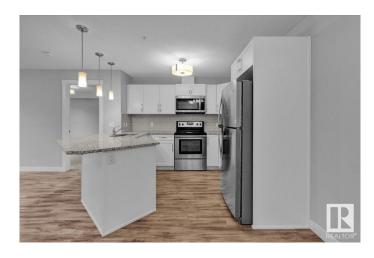

#### \$230,000

2 Bedroom, 2.00 Bathroom, 875 sqft Condo / Townhouse on 0.00 Acres

Larkspur, Edmonton, AB

Awesome unit in like new condition. Bright modern colors with white kitchen cabinets and granite counters. 2 titled parking stalls including 1 underground stall. Sunny West exposure. Air conditioning. 2 bedrooms and 2 full bathrooms. In suite laundry and storage. Close to shopping, transit, schools, restaurants, fitness centers and more. Quick access to Whitemud Freeway and Anthony Henday Drive. Building amenities include fitness room and party room. Condo fees include all utilities. Shows extremely well! For more details please visit the REALTOR's® Website.

### Interior

Interior Features ensuite bathroom

Appliances Dishwasher-Built-In, Dryer, Refrigerator, Stove-Electric, Washer

Heating Forced Air-1, Natural Gas