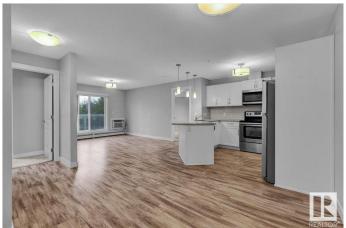

#### \$230,000

2 Bedroom, 2.00 Bathroom, 875 sqft Condo / Townhouse on 0.00 Acres

Larkspur, Edmonton, AB

Awesome unit in like new condition. Bright modern colors with white kitchen cabinets and granite counters. 2 titled parking stalls including 1 underground stall. Sunny West exposure. Air conditioning. 2 bedrooms and 2 full bathrooms. In suite laundry and storage. Close to shopping, transit, schools, restaurants, fitness centers and more. Quick access to Whitemud Freeway and Anthony Henday Drive. Building amenities include fitness room and party room. Condo fees include all utilities. Shows extremely well! For more details please visit the REALTOR's® Website.

### Interior

Interior Features ensuite bathroom

Appliances Dishwasher-Built-In, Dryer, Refrigerator, Stove-Electric, Washer

Heating Forced Air-1, Natural Gas