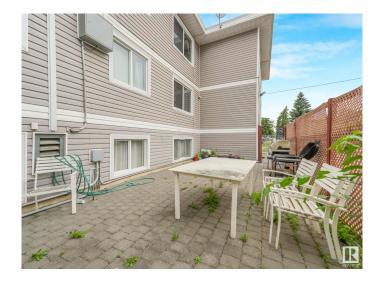

Amenities Intercom

Parking Stall

Interior

Appliances Dishwasher-Built-In, Microwave Hood Fan, Refrigerator, Stove-Electric

Heating Hot Water, Natural Gas

# of Stories 3
Stories 1

Has Basement Yes

Basement None, No Basement

**Exterior** 

Exterior Wood, Brick

Exterior Features Playground Nearby, Public Swimming Pool, Public Transportation

Roof Tar & T

Construction Wood, Brick