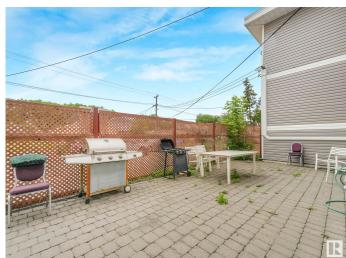

Amenities Intercom

Parking Stall

Interior

Appliances Dishwasher-Built-In, Microwave Hood Fan, Refrigerator, Stove-Electric

Heating Hot Water, Natural Gas

# of Stories 3
Stories 1

Has Basement Yes

Basement None, No Basement

**Exterior** 

Exterior Wood, Brick

Exterior Features Playground Nearby, Public Swimming Pool, Public Transportation

Roof Tar & T

Construction Wood, Brick