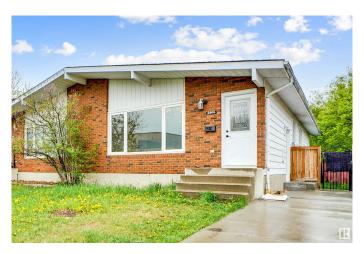

# \$429,900 - 3806 85 Street, Edmonton

MLS® #E4442274

## \$429.900

4 Bedroom, 2.00 Bathroom, 1,035 sqft Single Family on 0.00 Acres

Richfield, Edmonton, AB

FINISHED BASEMENT! Newly Renovated house. Basement comes with separate entrance, high ceiling, separte Laundry, Full Kitchen and 1 huge Bedroom. Upstairs consist of 3 Bedrooms 1 Full Washroom, Separate Laundry and Full set of NEW Kitchen Appliances. Duplex is also equipped with high - efficiency furnace, a tankless hot water system, a new roof, and new windows, all installed in 2019. Property features a new concrete pad in front, a vast backyard, and green space just across street.

## **Exterior**

Exterior See Remarks, Brick

Exterior Features Fenced, No Back Lane, Playground Nearby, Public Transportation,

Schools, Shopping Nearby

Roof Asphalt Shingles

Construction See Remarks, Brick

Foundation See Remarks