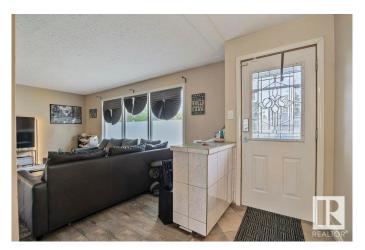

## \$499,900

4 Bedroom, 2.00 Bathroom, 1,301 sqft Single Family on 0.00 Acres

Parkview, Edmonton, AB

This large 60"x117' corner lot is located in the sought after community of Parkview that is quiet, mature and family oriented. It's large enough for future duplex with garage development. This bungalow has had some upgrades over the years including PVC windows, steel doors, furnace, kitchen cabinets and so on. The living room, dining room and kitchen are spacious and bright. There are 3 + 1 bedrooms, and 2 full bathrooms. The basement is mostly finished with a bedroom, living room, full bath, spacious storage and utility/laundry room. This cozy home is perfect for a handy homeowner to do cosmetic work and other upgrades. This great location is conveniently close to schools, playgrounds, parks, shopping, restaurants, public transit and ravine trails along North Saskatchewan River.

### Interior

Appliances Dishwasher-Built-In, Dryer, Refrigerator, Stove-Electric, Washer

Heating Forced Air-1, Natural Gas

Stories 2

Has Basement Yes

Basement Full, Partially Finished