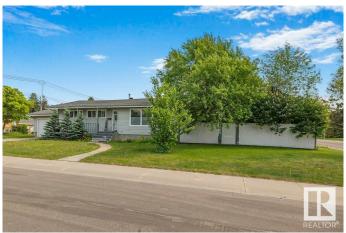

## \$499,900

4 Bedroom, 2.00 Bathroom, 1,301 sqft Single Family on 0.00 Acres

Parkview, Edmonton, AB

This large 60"x117' corner lot is located in the sought after community of Parkview that is quiet, mature and family oriented. It's large enough for future duplex with garage development. This bungalow has had some upgrades over the years including PVC windows, steel doors, furnace, kitchen cabinets and so on. The living room, dining room and kitchen are spacious and bright. There are 3 + 1 bedrooms, and 2 full bathrooms. The basement is mostly finished with a bedroom, living room, full bath, spacious storage and utility/laundry room. This cozy home is perfect for a handy homeowner to do cosmetic work and other upgrades. This great location is conveniently close to schools, playgrounds, parks, shopping, restaurants, public transit and ravine trails along North Saskatchewan River.

#### **Exterior**

Exterior Wood, Vinyl

Exterior Features Back Lane, Corner Lot, Fenced, Flat Site, Landscaped

Roof Asphalt Shingles

Construction Wood, Vinyl

Foundation Slab