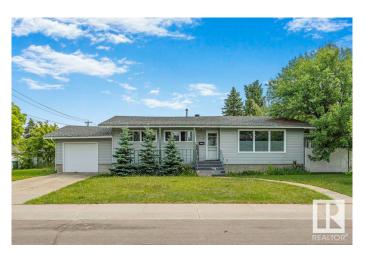

# \$499,900 - 14317 90a Avenue, Edmonton

MLS® #E4442091

## \$499,900

4 Bedroom, 2.00 Bathroom, 1,301 sqft Single Family on 0.00 Acres

Parkview, Edmonton, AB

This large 60"x117' corner lot is located in the sought after community of Parkview that is quiet, mature and family oriented. It's large enough for future duplex with garage development. This bungalow has had some upgrades over the years including PVC windows, steel doors, furnace, kitchen cabinets and so on. The living room, dining room and kitchen are spacious and bright. There are 3 + 1 bedrooms, and 2 full bathrooms. The basement is mostly finished with a bedroom, living room, full bath, spacious storage and utility/laundry room. This cozy home is perfect for a handy homeowner to do cosmetic work and other upgrades. This great location is conveniently close to schools, playgrounds, parks, shopping, restaurants, public transit and ravine trails along North Saskatchewan River.