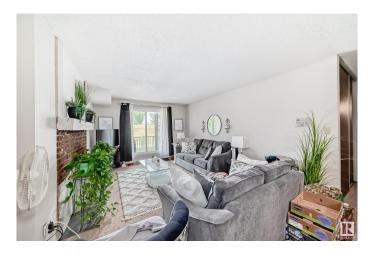

# \$151,900

2 Bedroom, 1.50 Bathroom, 1,073 sqft Condo / Townhouse on 0.00 Acres

Ormsby Place, Edmonton, AB

Come check out this cozy and spacious 2 bedroom apartment. You walk into a large front entrance, open and spacious living room with plenty of sunlight. Good size dining room, Galley kitchen to serve all your cooking needs. Main bedroom with walk in closet and ensuite bathroom. There is a good size 2nd bedroom. The furnace room and storage room are located near the front entrance. There is a large patio with access to the park right out side your gate. Amazing location, close to shopping, transit, Henday and Whitemud.

# Interior

Interior Features ensuite bathroom

Appliances Dishwasher-Built-In, Refrigerator, Stove-Electric

Heating Forced Air-1, Natural Gas