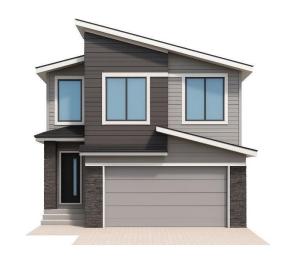

#### \$759,900

5 Bedroom, 4.00 Bathroom, 2,348 sqft Single Family on 0.00 Acres

The Orchards At Ellerslie, Edmonton, AB

Discover this stunning pre-construction home in the vibrant community of The Orchards, perfectly situated on a corner and regular lot with 2300+ sqft of thoughtfully designed living space. The home features a bright open-to-above layout, a spice kitchen, main floor full bedroom and full bath, and a side entrance for future basement development. With lots of windows throughout, natural light floods the homeâ€"thanks to its premium corner lot location. Upstairs includes 4 bedrooms, 3 full bathrooms, a bonus room, Jack & Jill bath, and a luxurious 5-piece ensuite in the Master Bedroom. Enjoy access to incredible community amenities like a private residents' clubhouse, splash park, playgrounds, and walking trailsâ€"all in one of Edmonton's most family-friendly and connected neighbourhoods!

#### **Essential Information**

MLS® # E4441733 Price \$759,900

Bedrooms 5
Bathrooms 4.00

Full Baths 4

Square Footage 2,348 Acres 0.00

Year Built 2025

Type Single Family

Sub-Type Residential Attached

Style 2 Storey
Status Active