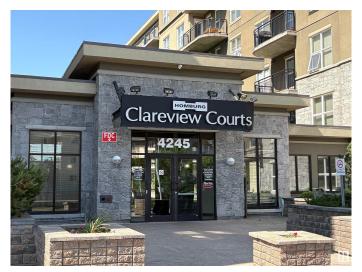

# \$149,000 - 2 4245 139 Avenue, Edmonton

MLS® #E4441697

#### \$149,000

1 Bedroom, 1.00 Bathroom, 585 sqft Condo / Townhouse on 0.00 Acres

Clareview Town Centre, Edmonton, AB

Welcome to this concrete and steel building. This one bedroom is perfect for a student or young couple. It is right beside the LRT so there is easy access to downtown or the University. This cosy one bedroom has everything you need with all appliances and in suite laundry. There is a 4 piece bath with jack and jill door from the primary bedroom. This is a great location in the building as it is west facing into the beautiful court yard. The condo fees include all the utilities: ,power, heat, water and sewer. Extremely affordable living!

## **Community Information**

Address 2 4245 139 Avenue

Area Edmonton

Subdivision Clareview Town Centre

City Edmonton
County ALBERTA

Province AB

Postal Code T5Y 3E8