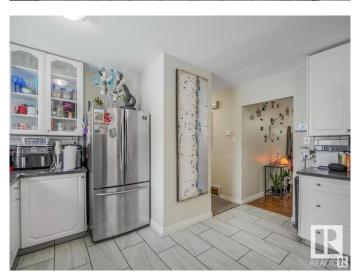

## \$399.900

3 Bedroom, 1.50 Bathroom, 1,012 sqft Single Family on 0.00 Acres

Killarney, Edmonton, AB

Centrally located basement home situated on a 7,869 sq. ft. lot with rear lane access. This property is within walking distance to all three levels of schools and just minutes from NAIT, with convenient access to 97 Street, 137 Street, and Yellowhead Trail. Features include an unfinished basement, oversized garage, RV parking, back lane access, and a dog run. The large lot may offer potential for future redevelopment or rezoning. Buyers are encouraged to contact the City of Edmonton for further information. Property is being sold in "as is, where is" condition without any expressed or implied warranties or representations. All measurements are approximate and must be verified by the buyer. Buyer is responsible for their own due diligence and must accept the Title Insurance provided by the seller.

#### Interior

Appliances Dryer, Refrigerator, Stove-Electric, Washer

Heating Forced Air-1, Natural Gas

Stories 1

Has Basement Yes

Basement Full, Unfinished