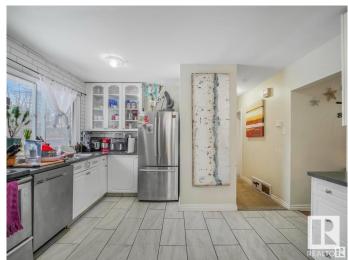

## \$399.900

3 Bedroom, 1.50 Bathroom, 1,012 sqft Single Family on 0.00 Acres

Killarney, Edmonton, AB

Centrally located basement home situated on a 7,869 sq. ft. lot with rear lane access. This property is within walking distance to all three levels of schools and just minutes from NAIT, with convenient access to 97 Street, 137 Street, and Yellowhead Trail. Features include an unfinished basement, oversized garage, RV parking, back lane access, and a dog run. The large lot may offer potential for future redevelopment or rezoning. Buyers are encouraged to contact the City of Edmonton for further information. Property is being sold in "as is, where is" condition without any expressed or implied warranties or representations. All measurements are approximate and must be verified by the buyer. Buyer is responsible for their own due diligence and must accept the Title Insurance provided by the seller.

#### Interior

Appliances Dryer, Refrigerator, Stove-Electric, Washer

Heating Forced Air-1, Natural Gas

Stories 1

Has Basement Yes

Basement Full, Unfinished