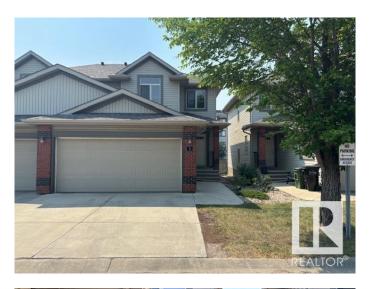

#### \$389,000

3 Bedroom, 2.50 Bathroom, 1,399 sqft Condo / Townhouse on 0.00 Acres

South Terwillegar, Edmonton, AB

GREAT FAMILY FIRST TIME HOME. 3 bedrooms plus bonus room, DOUBLE ATTACHED GARAGE, fully fenced yard. Main floor offers a spacious entrance, Large living room, the kitchen offers ample cabinet and counter-top space including a raised breakfast bar, tile back-splash, and a spacious pantry. The upper level offers an open den, 3 spacious bedrooms with a 4 piece shared bathroom, a large master bedroom offering a full 4 piece en-suite. The unfinished basement offers future bath rough-ins newer hot water tank, high-efficient furnace. All appliances included.

#### **Exterior**

Exterior Wood, Brick

Exterior Features Park/Reserve, Schools

Roof Asphalt Shingles

Construction Wood, Brick

Foundation Concrete Perimeter