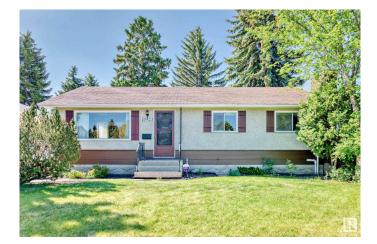

# \$365,000 - 10923 135a Avenue, Edmonton

MLS® #E4441556

#### \$365,000

3 Bedroom, 1.50 Bathroom, 1,038 sqft Single Family on 0.00 Acres

Rosslyn, Edmonton, AB

Discover this well-maintained family bungalow, lovingly cared for by a long-term owner! Upstairs features 3 comfortable bedrooms and a 4-piece bath, perfect for family living. Enjoy cooking in the large eat-in kitchen with tons of storage, and entertaining in the dining room. The home showcases retro charm with unique elements like the lighting fixtures and a stunning living room feature wall, echoed in the large basement recreation room - ideal for entertaining, playing, or relaxing. Enjoy your own indoor planter with grow lights for year-round greenery and a wood burning fireplace for cozy gatherings. Step outside to a huge deck, surrounded by mature trees and beautiful landscaping - perfect for outdoor dinners with company. An oversized garage offers ample storage and workspace. This rare gem blends classic character with modern comfort and is situated in the family friendly Rosslyn neighborhood. Close to schools, shopping, playgrounds, transit and both 137Ave and 97St for easy commuting.

Built in 1961