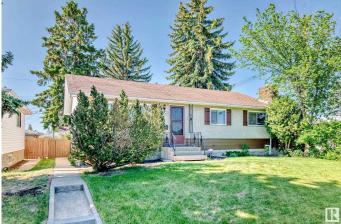

# \$365,000 - 10923 135a Avenue, Edmonton

MLS® #E4441556

#### \$365,000

3 Bedroom, 1.50 Bathroom, 1,038 sqft Single Family on 0.00 Acres

Rosslyn, Edmonton, AB

Discover this well-maintained family bungalow, lovingly cared for by a long-term owner! Upstairs features 3 comfortable bedrooms and a 4-piece bath, perfect for family living. Enjoy cooking in the large eat-in kitchen with tons of storage, and entertaining in the dining room. The home showcases retro charm with unique elements like the lighting fixtures and a stunning living room feature wall, echoed in the large basement recreation room - ideal for entertaining, playing, or relaxing. Enjoy your own indoor planter with grow lights for year-round greenery and a wood burning fireplace for cozy gatherings. Step outside to a huge deck, surrounded by mature trees and beautiful landscaping - perfect for outdoor dinners with company. An oversized garage offers ample storage and workspace. This rare gem blends classic character with modern comfort and is situated in the family friendly Rosslyn neighborhood. Close to schools, shopping, playgrounds, transit and both 137Ave and 97St for easy commuting.

Built in 1961