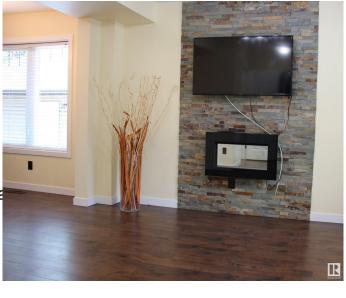

## \$339,000

4 Bedroom, 3.50 Bathroom, 944 sqft Condo / Townhouse on 0.00 Acres

Queen Mary Park, Edmonton, AB

Welcome to this well-maintained 3+1 bedroom townhouse located in the heart of Edmonton! Upstairs features three spacious bedrooms, fresh paint and a bright, functional layout perfect for families or investors. The fully finished basement offers a separate entrance and includes a second kitchen, full bathroom, bedroom and its own laundry. Recent upgrades include a new high-efficiency furnace (2022), a 50-gal hot water tank (2023) new washer and dryer upstairs plus a washer/dryer combo in the basement (2024). With excellent value, modern updates, and income potential, this move-in-ready home is a smart investment opportunity!