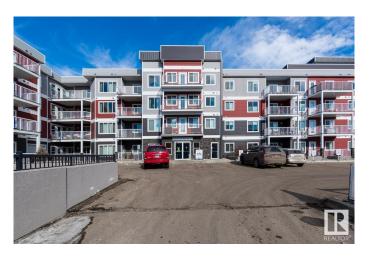

## \$179,990

1 Bedroom, 1.00 Bathroom, 700 sqft Condo / Townhouse on 0.00 Acres

Rutherford (Edmonton), Edmonton, AB

Mint condition! This 3rd floor one bedroom one den unit at Crossroads of Rutherford offers modern open concept. South facing living room, bedroom and balcony. Large windows, cool in summer and warm in winter. SS appliances in the kitchen, huge counter with breakfast nook. very good size master bedroom with spacious closet. Separate den for office use or second bedroom choice. 4-pc bath included. In room Laundry. Titled Heated underground parking stall. Safe and well managed complex. Walking distance to good school as well as lots of amenities. Easy access to Henday, Highway 2.

## **Essential Information**

MLS® # E4441444 Price \$179,990

Bedrooms 1

Bathrooms 1.00

Full Baths 1

Square Footage 700 Acres 0.00

Year Built 2014

Type Condo / Townhouse

## **Community Information**

Address 321 1820 Rutherford Road

Area Edmonton

Subdivision Rutherford (Edmonton)

City Edmonton
County ALBERTA

Province AB

Postal Code T6W 2K6

**Amenities** 