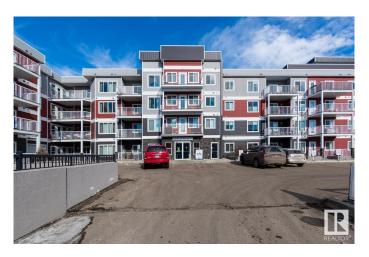

## \$179,990

1 Bedroom, 1.00 Bathroom, 700 sqft Condo / Townhouse on 0.00 Acres

Rutherford (Edmonton), Edmonton, AB

Mint condition! This 3rd floor one bedroom one den unit at Crossroads of Rutherford offers modern open concept. South facing living room, bedroom and balcony. Large windows, cool in summer and warm in winter. SS appliances in the kitchen, huge counter with breakfast nook. very good size master bedroom with spacious closet. Separate den for office use or second bedroom choice. 4-pc bath included. In room Laundry. Titled Heated underground parking stall. Safe and well managed complex. Walking distance to good school as well as lots of amenities. Easy access to Henday, Highway 2.

## **Essential Information**

MLS® # E4441444 Price \$179,990

Bedrooms 1

Bathrooms 1.00

Full Baths 1

Square Footage 700 Acres 0.00

Year Built 2014

Type Condo / Townhouse

# **Community Information**

Address 321 1820 Rutherford Road

Area Edmonton

Subdivision Rutherford (Edmonton)

City Edmonton
County ALBERTA

Province AB

Postal Code T6W 2K6