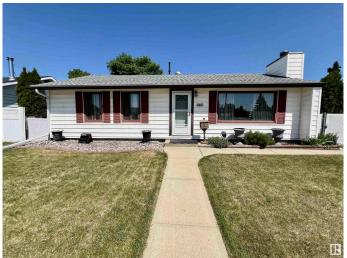

#### \$359,900

3 Bedroom, 1.00 Bathroom, 1,040 sqft Single Family on 0.00 Acres

Killarney, Edmonton, AB

Super upgraded and wonderful bungalow in Killarney! Super sized lot, original family home and well loved. This bungalow has substantial kitchen renovations done in 2014. Fantastic fixtures bathroom renovation done in 2015, new flooring trim newer furnace. This lot is 601 m² with the utility lot included newer shingles in 2020, newer garage roof 2023, beautiful landscaping and beautiful newer, wraparound sun deck built in 2016. Double heated garage with single door. Located one block away from the elementary school, park, playground and rink. What a wonderful starter home for the young family.

## Interior

Appliances Dishwasher-Built-In, Dryer, Refrigerator, Stove-Gas, Washer

Heating Forced Air-1, Natural Gas

Fireplaces Brick Facing

Stories 1

Has Basement Yes

Basement None, No Basement