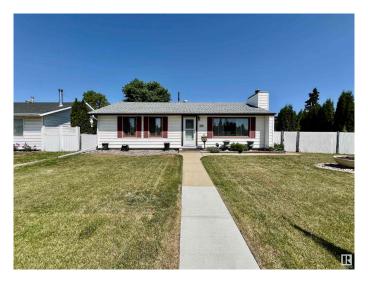

#### \$359,900

3 Bedroom, 1.00 Bathroom, 1,040 sqft Single Family on 0.00 Acres

Killarney, Edmonton, AB

Super upgraded and wonderful bungalow in Killarney! Super sized lot, original family home and well loved. This bungalow has substantial kitchen renovations done in 2014. Fantastic fixtures bathroom renovation done in 2015, new flooring trim newer furnace. This lot is 601 m² with the utility lot included newer shingles in 2020, newer garage roof 2023, beautiful landscaping and beautiful newer, wraparound sun deck built in 2016. Double heated garage with single door. Located one block away from the elementary school, park, playground and rink. What a wonderful starter home for the young family.

#### **Essential Information**

MLS® # E4441413 Price \$359,900

Bedrooms 3
Bathrooms 1.00

Full Baths 1

Square Footage 1,040 Acres 0.00 Year Built 1958

Type Single Family

Sub-Type Detached Single Family

Style Bungalow

#### **Exterior**

Exterior Wood, Vinyl

Exterior Features Back Lane, Fenced, Landscaped, Schools, Treed Lot, See Remarks

Roof Asphalt Shingles

Construction Wood, Vinyl

Foundation Slab