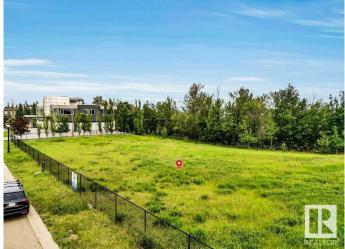

#### \$1,998,800

0 Bedroom, 0.00 Bathroom, Single Family on 0.00 Acres

Windermere, Edmonton, AB

Welcome to Windermere! Welcome to an extraordinary opportunity to own a vacant lot in one of Edmonton's most coveted communities – Windermere Ridge. This expansive 0.61-acre (over 2,468 square meters) parcel of land is situated in a premier location, offering the perfect canvas to build your luxury dream home. Nestled in a serene & private setting, the lot backs onto a lush treed area w/ breathtaking green space views, creating a peaceful natural retreat right in your backyard. Enjoy the scenic beauty of the North Saskatchewan River & the prestigious River Ridge Golf and Country Club, just a stone's throw away. This location is truly a golferâ€<sup>™</sup>s and nature loverâ€<sup>™</sup>s paradise. Located in one of the finest neighbourhoods in Edmonton, Windermere Ridge is renowned for its exclusivity, upscale homes & unparalleled lifestyle. This lot not only offers privacy & tranquility, but also easy access to top-tier amenities, shopping, fine dining, top-rated schools, & major roadways!

Lot Description 0.61 Acr

## Exterior

Exterior Features Airport Nearby, Backs Onto Park/Trees, Fenced, Flat Site, Fruit Trees/Shrubs, Golf Nearby, Park/Reserve, Public Transportation, Ravine View, Schools, Shopping Nearby, See Remarks